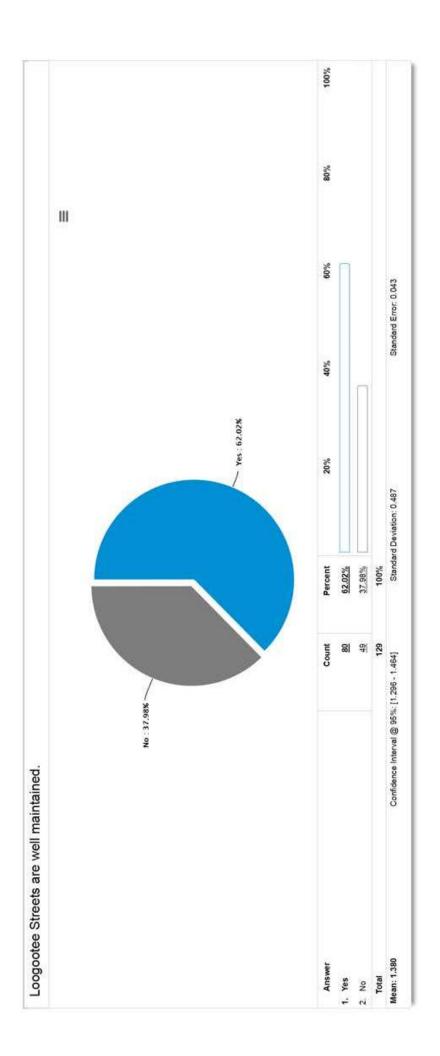

86.49% of respondents believe that Loogootee should create zoning districts. In particular, over 71% believe that newly-installed mobile homes should be located in designated parks or districts.

Finally, 18 potential projects were listed toward the end of the survey that asked respondents to rank their preferences. Demolition of Buildings was shown to be the highest ranked project, Pool/Aquatic Center was second, and Recreational projects like a YMCA, Increased Tourism Opportunities and Increased Broadband Infrastructure rounded out the top five desired projects.

This survey should be viewed as a guideline for potential projects and planning activities. A copy of the complete survey and raw data are on the following pages.

Survey Report: loogootee\_comp\_plan 05272014





































| 22082489            | 22082489 05/28/2014 | country court                   |
|---------------------|---------------------|---------------------------------|
| 22088454            | 22088454 0530/2014  | Butcher Blvd. Hwyin front of DQ |
| 22112562            | 22112562 06,05/2014 | E Washington                    |
| 22112558            | 22112558 06,05/2014 | Country Court                   |
| 22112744            | 22112744 06,05/2014 | Country Court                   |
| 22112824            | 22112824 06.05/2014 | North Line St                   |
| 22112941            | 22112941 06/05/2014 | Fainlew Street                  |
| 22112960            | 22112960 06,05/2014 | COUNTRY COURT                   |
| 22112915            | 22112915 06,05,2014 | Butcher