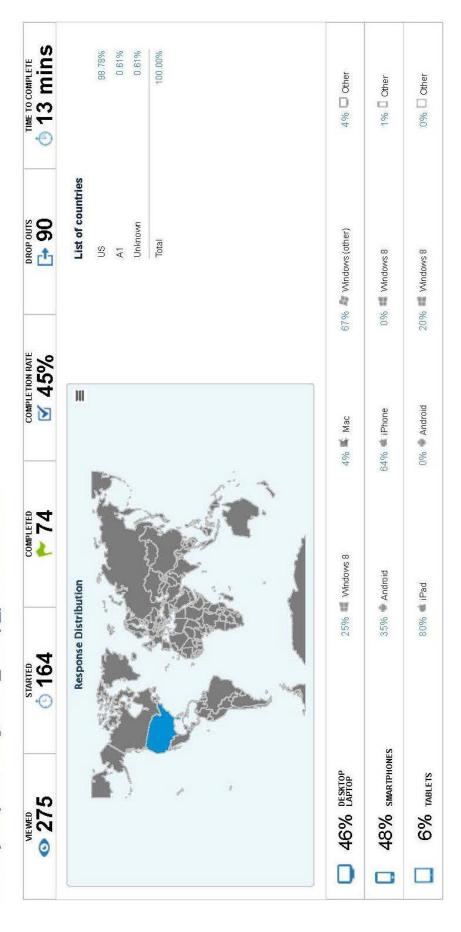

were revealing. 86.49% of respondents believe that Loogootee should create zoning districts. In particular, over 71% believe that newly-installed mobile homes should be located in designated parks or districts.

Finally, 18 potential projects were listed toward the end of the survey that asked respondents to rank their preferences. Demolition of Buildings was shown to be the highest ranked project, Pool/Aquatic Center was second, and Recreational projects like a YMCA, Increased Tourism Opportunities and Increased Broadband Infrastructure rounded out the top five desired projects.

This survey should be viewed as a guideline for potential projects and planning activities. A copy of the complete survey and raw data are on the following pages.

Survey Report: loogootee\_comp\_plan 05272014





































| 22082489            | 22082489 05/28/2014 | country court                   |
|---------------------|---------------------|---------------------------------|
| 22088454            | 22088454 0530/2014  | Butcher Blvd. Hwyin front of DQ |
| 22112562            | 22112562 06,05/2014 | E Washington                    |
| 22112558            | 22112558 06,05/2014 | Country Court                   |
| 22112744            | 22112744 06,05/2014 | Country Court                   |
| 22112824            | 22112824 06.05/2014 | North Line St                   |
| 22112941            | 22112941 06/05/2014 | Fainlew Street                  |
| 22112960            | 22112960 06,05/2014 | COUNTRY COURT                   |
| 22112915            | 22112915 06,05,2014