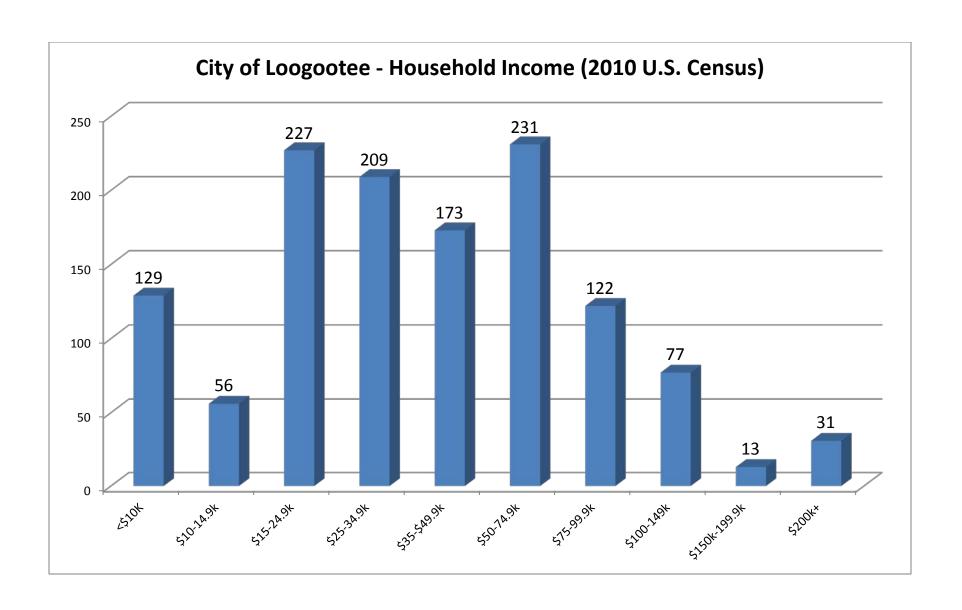

The Loogootee community is viewed by the majority of residents as a community of strong faith, good schools, and an improving economy. The last opinion is borne out by Martin County's low unemployment rate of 5.0 Percent — making it over one percentage point lower than the state of Indiana average, and among the lowest in the entire state of Indiana. (See County Unemployment Rates - Adjusted - June 2014, in Chapter 7.)