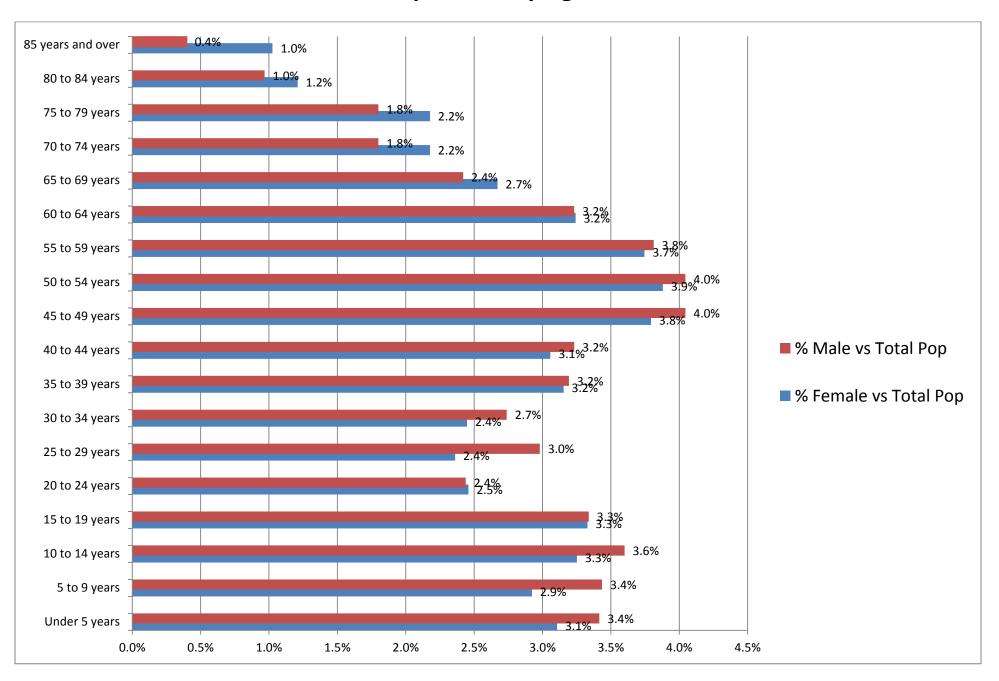

during the same period. This data reveals a lower income level in Martin County than the State of Indiana as a whole. However, Martin County ranks 54<sup>th</sup> in this category for the State's 92 Counties putting it in solid middle ground compared to the rest of the State. It should also be noted the Consumer Spending documents attached in this Plan Update reveal a slightly lower cost of living for the southwestern Indiana region compared to the rest of the State.

Labor Force and Educational Attainment Charts are also covered in this Chapter showing the changes in data from the 2000 U.S. Census and the 2010 U.S. Census. Housing information is also shown on Charts in this section.





# Change in Population – 2000 vs. 2010 U.S. Census



## **Total % of Population by Age and Gender**



### **LAND USE MAP**

The 2009 Existing Land Use Map prepared for the Loogootee Comprehensive Plan is still viable in 2014. Several insignificant changes have taken place within the past five years, and are incorporated in the attached Existing and Potential Land Use Map.

Steering Committee members, City Officials, and Economic Development Officials provided input for preferred alternatives in Residential, Industrial, Single Family Housing, Mobile Homes, Commercial, Government, Utilities, Parks and Recreation, and various land use preferences during the 2014 Plan Update process. Those consensus preferences are reflected in the attached Existing and Potential Land Use Map. Those interested in reviewing the Existing Land Use Map along should refer to the 2009 Comprehensive Plan on file at