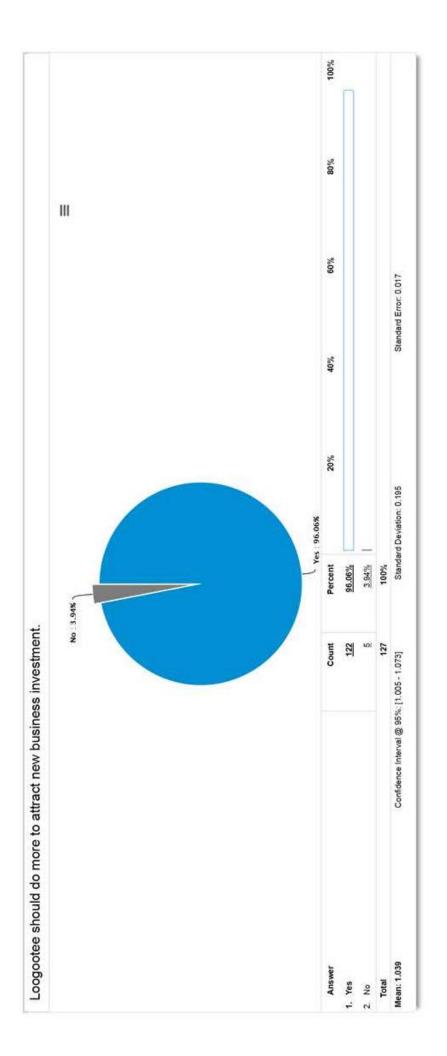

pondents believe that Loogootee should create zoning districts. In particular, over 71% believe that newly-installed mobile homes should be located in designated parks or districts.

Finally, 18 potential projects were listed toward the end of the survey that asked respondents to rank their preferences. Demolition of Buildings was shown to be the highest ranked project, Pool/Aquatic Center was second, and Recreational projects like a YMCA, Increased Tourism Opportunities and Increased Broadband Infrastructure rounded out the top five desired projects.

This survey should be viewed as a guideline for potential projects and planning activities. A copy of the complete survey and raw data are on the following pages.

Survey Report: loogootee\_comp\_plan 05272014





































| 22082489            | 22082489 05/28/2014 | country court                   |
|---------------------|---------------------|---------------------------------|
| 22088454            | 22088454 0530/2014  | Butcher Blvd. Hwyin front of DQ |
| 22112562            | 22112562 06,05/2014 | E Washington                    |
| 22112558            | 22112558 06,05/2014 | Country Court                   |
| 22112744            | 22112744 06,05/2014 | Country Court                   |
| 22112824            | 22112824 06.05/2014 | North Line St                   |
| 22112941            | 22112941 06/05/2014 | Fainlew Street                  |
| 22112960            | 22112960 06,05/2014 | COUNTRY COURT                   |
| 22112915            | 22112915 06,05,2014 | Butcher