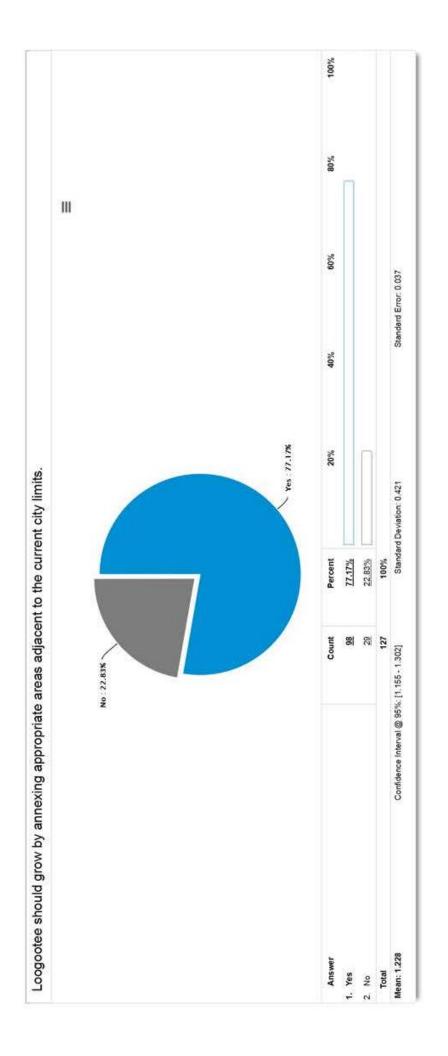

of respondents believe that Loogootee should create zoning districts. In particular, over 71% believe that newly-installed mobile homes should be located in designated parks or districts.

Finally, 18 potential projects were listed toward the end of the survey that asked respondents to rank their preferences. Demolition of Buildings was shown to be the highest ranked project, Pool/Aquatic Center was second, and Recreational projects like a YMCA, Increased Tourism Opportunities and Increased Broadband Infrastructure rounded out the top five desired projects.

This survey should be viewed as a guideline for potential projects and planning activities. A copy of the complete survey and raw data are on the following pages.

Survey Report: loogootee\_comp\_plan 05272014





































| 22082489            | 22082489 05/28/2014 | country court                   |
|---------------------|---------------------|---------------------------------|
| 22088454            | 22088454 0530/2014  | Butcher Blvd. Hwyin front of DQ |
| 22112562            | 22112562 06,05/2014 | E Washington                    |
| 22112558            | 22112558 06,05/2014 | Country Court                   |
| 22112744            | 22112744 06,05/2014 | Country Court                   |
| 22112824            | 22112824 06.05/2014 | North Line St                   |
| 22112941            | 22112941 06/05/2014 | Fainlew Street                  |
| 22112960            | 22112960 06,05/2014 | COUNTRY COURT                   |
| 22112915            | 22112915 06,05,2014 | Butcher