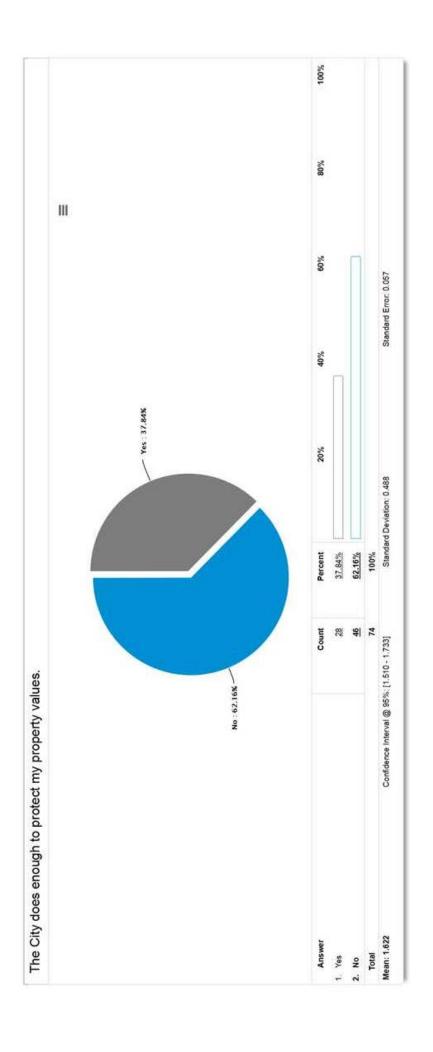

2114023            | 22114023 06.05/2014 | Ou een street east side         |
| 22114082            | 22114082 06,05/2014 | te dar street                   |
| 22114142 06,05/2014 | 06,05/2014          | main                            |
| 22114911 06,05/2014 | 06.05/2014          | North Kentruky Aue.             |
| 22115000            | 22115000 06,05,2014 | Main Street.                    |
| 22115492            | 22115492 06,05/2014 | Huy 50                          |
| 22115538            | 22115538 06,05,2014 | CC.                             |
| 22115883 06,05/2014 | 06,05/2014          | Doyle                           |
| 22117077            | 22117077 06.05/2014 | East Washington                 |
| 22122942            | 22122942 06,06,2014 | North Line Street               |











| Average Rank                       |      | -      |    | 2      |    | е .    |    | 4      |    | 9      |
|------------------------------------|------|--------|----|--------|----|--------|----|--------|----|--------|
| 1. Senior Housing (Subsidized)     | 2.34 |        |    |        | П  |        |    |        |    |        |
| 2. Low Income Housing (Subsidized) | 3.54 |        |    |        |    |        |    |        |    |        |
| Single Family Residences           | 2.70 |        |    |        |    | П      |    |        |    |        |
| New Subdivision Development        | 3.51 |        |    |        |    |        |    |        |    |        |
| Market Rate Rental Housing         | 2.91 |        |    |        |    | 100    |    |        |    |        |
| Data Table