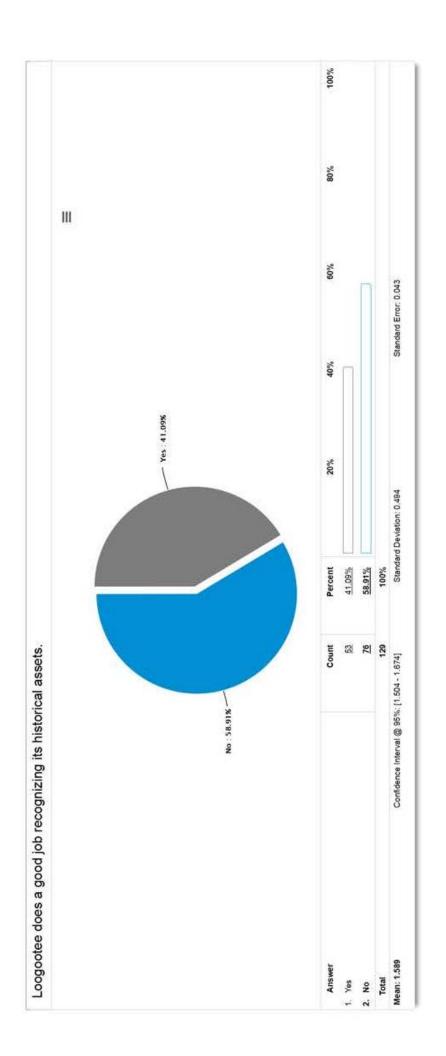

49% of respondents believe that Loogootee should create zoning districts. In particular, over 71% believe that newly-installed mobile homes should be located in designated parks or districts.

Finally, 18 potential projects were listed toward the end of the survey that asked respondents to rank their preferences. Demolition of Buildings was shown to be the highest ranked project, Pool/Aquatic Center was second, and Recreational projects like a YMCA, Increased Tourism Opportunities and Increased Broadband Infrastructure rounded out the top five desired projects.

This survey should be viewed as a guideline for potential projects and planning activities. A copy of the complete survey and raw data are on the following pages.

Survey Report: loogootee\_comp\_plan 05272014





































| 22082489            | 22082489 05/28/2014 | country court                   |
|---------------------|---------------------|---------------------------------|
| 22088454            | 22088454 0530/2014  | Butcher Blvd. Hwyin front of DQ |
| 22112562            | 22112562 06,05/2014 | E Washington                    |
| 22112558            | 22112558 06,05/2014 | Country Court                   |
| 22112744            | 22112744 06,05/2014 | Country Court                   |
| 22112824            | 22112824 06.05/2014 | North Line St                   |
| 22112941            | 22112941 06/05/2014 | Fainlew Street                  |
| 22112960            | 22112960 06,05/2014 | COUNTRY COURT                   |
| 22112915            | 22112915 06,05,2014 | Butcher