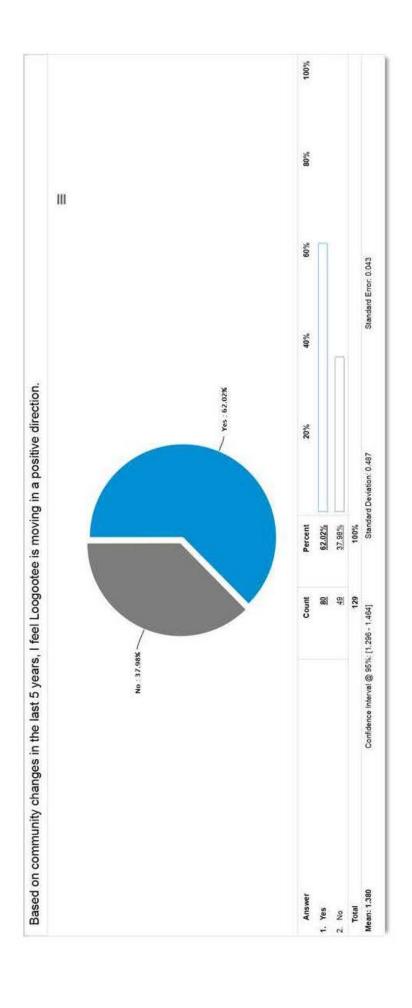

ere revealing. 86.49% of respondents believe that Loogootee should create zoning districts. In particular, over 71% believe that newly-installed mobile homes should be located in designated parks or districts.

Finally, 18 potential projects were listed toward the end of the survey that asked respondents to rank their preferences. Demolition of Buildings was shown to be the highest ranked project, Pool/Aquatic Center was second, and Recreational projects like a YMCA, Increased Tourism Opportunities and Increased Broadband Infrastructure rounded out the top five desired projects.

This survey should be viewed as a guideline for potential projects and planning activities. A copy of the complete survey and raw data are on the following pages.

Survey Report: loogootee\_comp\_plan 05272014





































| 22082489            | 22082489 05/28/2014 | country court                   |
|---------------------|---------------------|---------------------------------|
| 22088454            | 22088454 0530/2014  | Butcher Blvd. Hwyin front of DQ |
| 22112562            | 22112562 06,05/2014 | E Washington                    |
| 22112558            | 22112558 06,05/2014 | Country Court                   |
| 22112744            | 22112744 06,05/2014 | Country Court                   |
| 22112824            | 22112824 06.05/2014 | North Line St                   |
| 22112941            | 22112941 06/05/2014 | Fainlew Street                  |
| 22112960            | 22112960 06,05/2014 | COUNTRY COURT                   |
| 22112915            | 22112915 06,05,2014 |