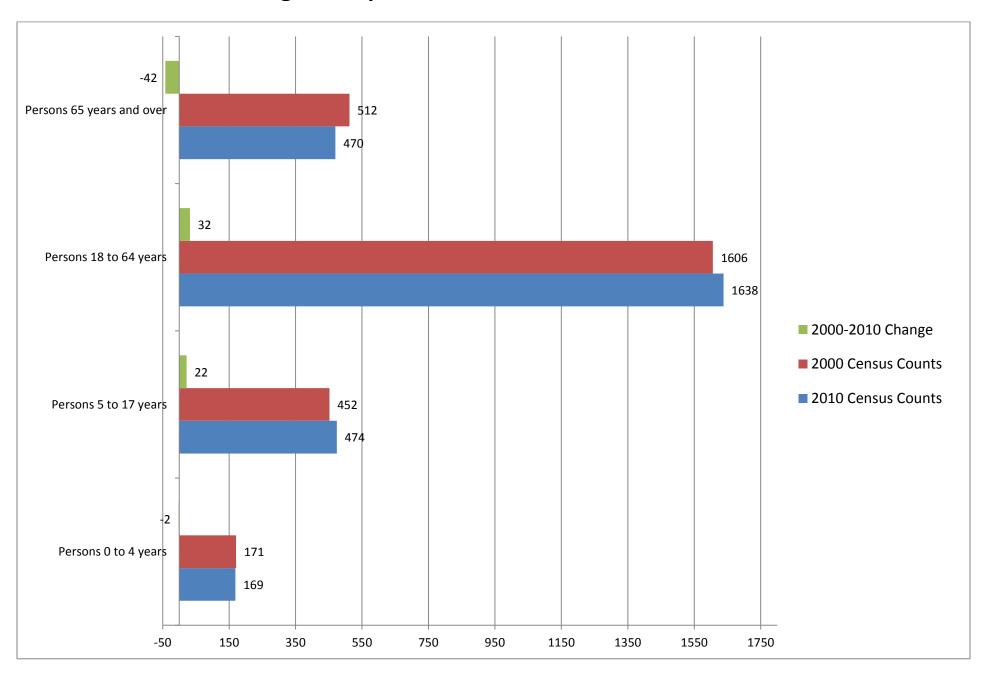

Members then reviewed the Strength/Weakness/Opportunity/Threat (SWOT) Analysis that had been compiled from the Feb. 19<sup>th</sup> Steering Comm. Meeting. Much discussion ensued. Some of the discussion centered around Loogootee's population staying largely the same between the 2000 and 2010 United States Census — (Loogootee showed a net gain of 10 in the population category.) Jason commented that, "We lose people in the 20-35 age brackets." Several commented that Loogootee lacks industry, with the exception of the Crane facility. Michael Krzesniak said that "the majority of people who work at Crane live in the Bloomington area." There was also a great deal of discussion about the lack of quality housing. When asked by Julie Berry if it would be a good idea to include a "Windshield Housing Report" in the Comp. Plan update — most agreed that it would. Jenny Dearwester from SICD will get back to us with an estimated cost of this undertaking. Such a study would give the City documentation when seeking grants for housing improvements as to existing conditions of housing stock.