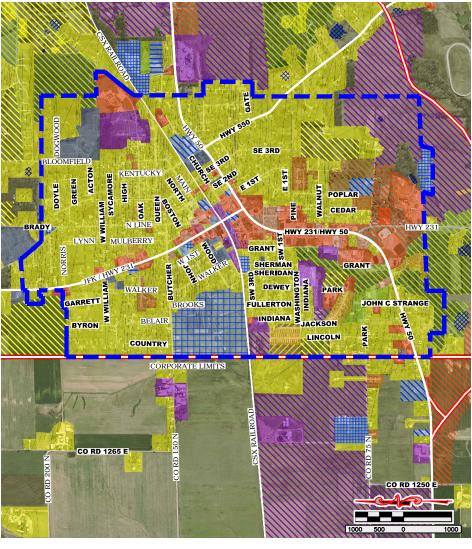

The law also provides for optional elements, and many of these options are included in this 2014 Plan Update. The ideal Plan is used to guide growth, and that is the intent of the Loogootee Plan. One of the most important documents in the Plan Update is the **Loogootee Future Land Use Map**, featured in Chapter 5. A great deal of thought and input from

community meetings went into the formulation of the Future Land Use Map, and it reflects the community consensus vision for local land use planning.

The 2014 Community Survey section of the Plan Update provides a rationale for many of the Plan Update's recommendations, as well as updated Census information not available during the formation of the 2009 Plan. The existing Land Use and Potential Land Use Maps have been updated, as well as additional Housing and Traffic Count information not available in the original Plan.

The last item covered at the March 10<sup>th</sup> meeting was Current and Future Land Use Planning. Detailed maps were provided from the 2009 Plan, and Blank Maps were provided for the placement of additional development that had occurred in the City since that time. Jonathan Krzesniak was the scribe for the Committee and he used colored markers to write in additional housing, business and green space development that had happened during the last five years. Those maps were a collaborative effort and will be used developing the final product for the Plan update.

The last item of business was the finalization of the updated Land Use Planning Map initially completed during 2009. Committee members provided information about updated business patterns and locations, as well as updated information on residential development and patterns since the original 2009 map had been prepared.