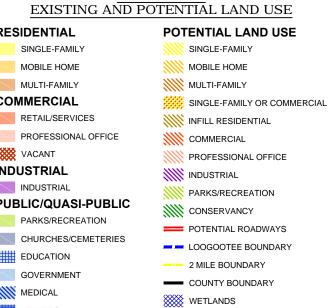

The law also provides for optional elements, and many of these options are included in this 2014 Plan Update. The ideal Plan is used to guide growth, and that is the intent of the Loogootee Plan. One of the most important documents in the Plan Update is the **Loogootee Future Land Use Map**, featured in Chapter 5. A great deal of thought and input from

community meetings went into the formulation of the Future Land Use Map, and it reflects the community consensus vision for local land use planning.

The 2014 Community Survey section of the Plan Update provides a rationale for many of the Plan Update's recommendations, as well as updated Census information not available during the formation of the 2009 Plan. The existing Land Use and Potential Land Use Maps have been updated, as well as additional Housing and Traffic Count information not available in the original Plan.