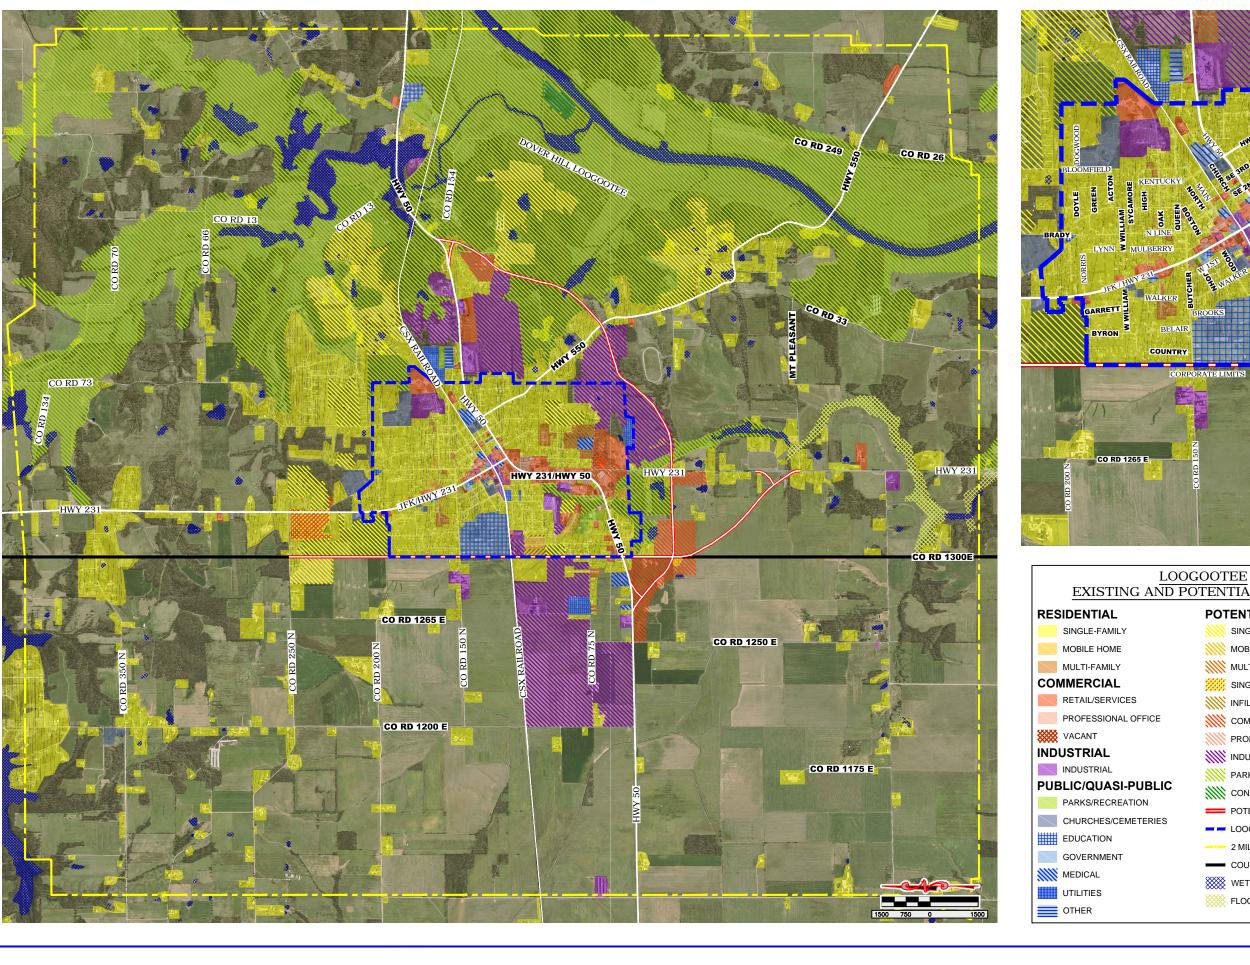

The law also provides for optional elements, and many of these options are included in this 2014 Plan Update. The ideal Plan is used to guide growth, and that is the intent of the Loogootee Plan. One of the most important documents in the Plan Update is the **Loogootee Future Land Use Map**, featured in Chapter 5. A great deal of thought and input from

community meetings went into the formulation of the Future Land Use Map, and it reflects the community consensus vision for local land use planning.

The 2014 Community Survey section of the Plan Update provides a rationale for many of the Plan Update's recommendations, as well as updated Census information not available during the formation of the 2009 Plan. The existing Land Use and Potential Land Use Maps have been updated, as well as additional Housing and Traffic Count information not available in the original Plan.

The last item covered at the March 10<sup>th</sup> meeting was Current and Future Land Use Planning. Detailed maps were provided from the 2009 Plan, and Blank Maps were provided for the placement of additional development that had occurred in the City since that time. Jonathan Krzesniak was the scribe for the Committee and he used colored markers to write in additional housing, business and green space development that had happened during the last five years. Those maps were a collaborative effort and will be used developing the final product for the Plan update.

The last item of business was the finalization of the updated Land Use Planning Map initially completed during 2009. Committee members provided information about updated business patterns and locations, as well as updated information on residential development and patterns since the original 2009 map had been prepared.