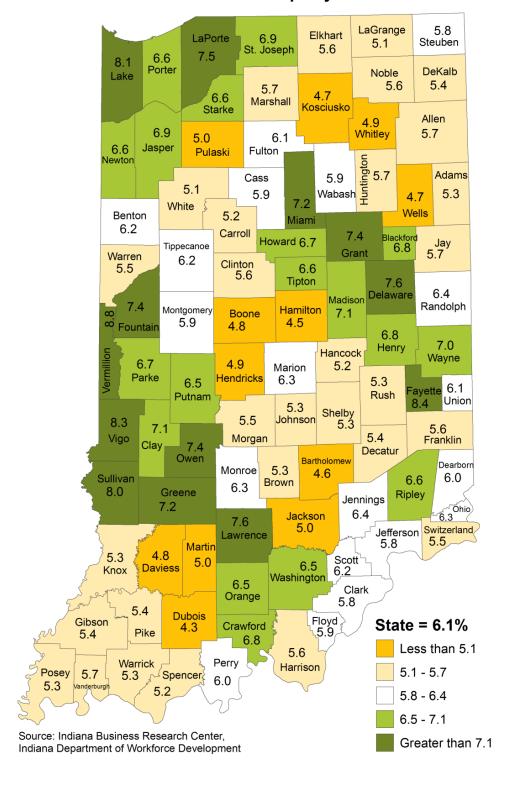

The Loogootee community is viewed by the majority of residents as a community of strong faith, good schools, and an improving economy. The last opinion is borne out by Martin County's low unemployment rate of 5.0 Percent — making it over one percentage point lower than the state of Indiana average, and among the lowest in the entire state of Indiana. (See County Unemployment Rates - Adjusted - June 2014, in Chapter 7.)