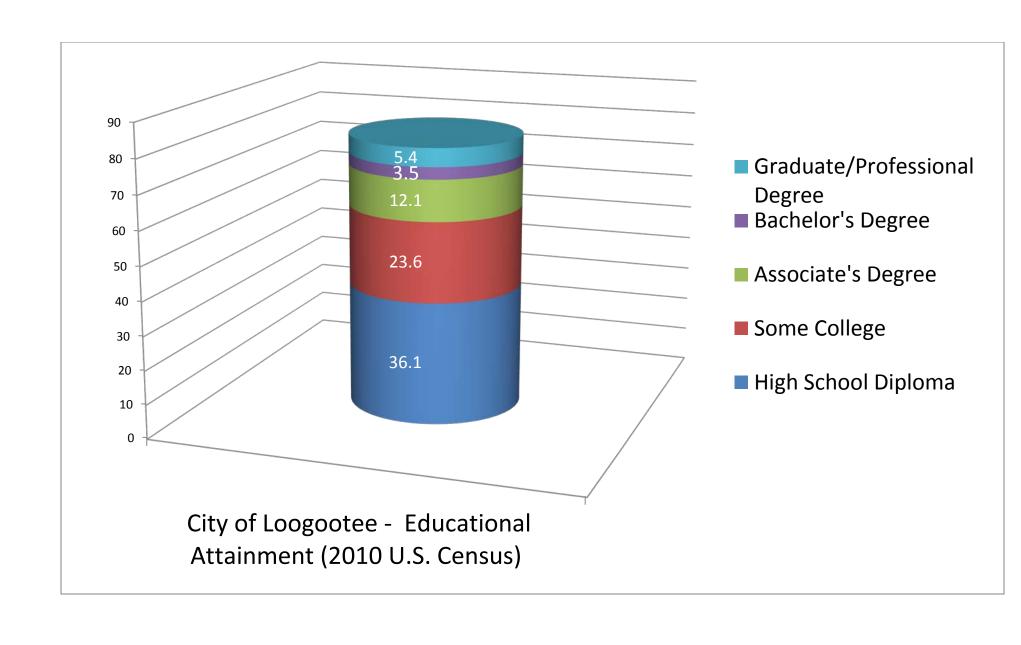

rtin County, Indiana for 2012 – compared to a \$38,119 Per Capita Income level for the State of Indiana during the same period. This data reveals a lower income level in Martin County than the State of Indiana as a whole. However, Martin County ranks 54<sup>th</sup> in this category for the State's 92 Counties putting it in solid middle ground compared to the rest of the State. It should also be noted the Consumer Spending documents attached in this Plan Update reveal a slightly lower cost of living for the southwestern Indiana region compared to the rest of the State.

Labor Force and Educational Attainment Charts are also covered in this Chapter showing the changes in data from the 2000 U.S. Census and the 2010 U.S. Census. Housing information is also shown on Charts in this section.





# Change in Population – 2000 vs. 2010 U.S. Census



## **Total % of Population by Age and Gender**



### **LAND USE MAP**

The 2009 Existing Land Use Map prepared for the Loogootee Comprehensive Plan is still viable in 2014. Several insignificant changes have taken place within the past five years, and are incorporated in the attached Existing and Potential Land Use Map.

Steering Committee members, City Officials, and Economic Development Officials provided input for preferred alternatives in Residential, Industrial, Single Family Housing, Mobile Homes, Commercial, Government, Utilities, Parks and Recreation, and various land use preferences during the 2014 Plan Update process. Those consensus preferences are reflected in the attached Existing and Potential Land Use Map. Those intere